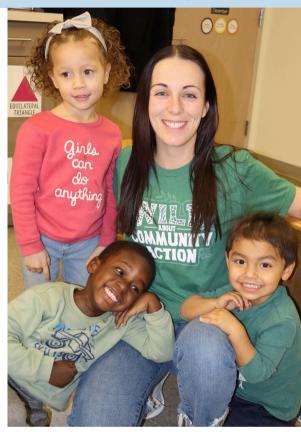

### supported by love

You support more lives than you'll ever know.

We work with people who have gone through hard things."

-Alexa Ewbank , Head Start Mental Health Consultant The day started normally in the Community Action Head Start preschool classroom. Hellos and goodbyes were said, breakfast was served, giggles could be heard. And then came a scream that would not end.

Learning to regulate or calm oneself is a skill children must learn. On this morning, this child was not being naughty, bad, or manipulative. He simply did not have the skills he needed to calm himself.

The reason why is not as important as the response. And **Head Start is skilled at knowing how to respond.** 

Alexa Ewbank is Head Start's Mental Health Consultant. With over 400 children and parents, it is neither feasible nor best practice for Alexa to work one-on-one with each family. What Alexa does is **build the capacity of our caregivers** and parent educators by providing informed mental health-based observation, training, guidance and resources.

With your support, Community Action Head Start teachers are then strengthened to nurture emotional abilities so children are ready to learn. Head Start parent educators are prepared to support and assist parents in developing needed skills. A head start into life is being uplifted for the entire family.

Back in the classroom, the Head Start teacher uses her training. Face-to-face with the bereft student, she uses a calm and reassuring voice, and offers him visual cues so he can communicate without words.