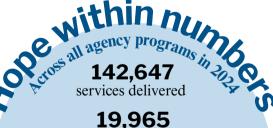

Thank you for answering that call.

19,965 people served

**30%** increase in services from 2023

100%

supported by you!